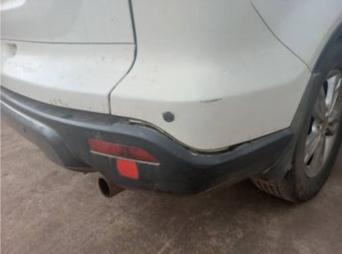

 PANELS APPROVED FOR REPAIR:
 Click On Add Row To Add Parts

 REAR BUMPER
 REAR BUMPER

 FRONT BUMPER
 RIGHT HAND SIDE FRONT FENDER

 TAILGATE
 TAILGATE LOCKING SYSTEM

 FRONT BUMPER PARKING SENSORS
 4

SPECIAL CONDITIONS (WARRANTY)

## UPLOAD VEHICLE IMAGES: