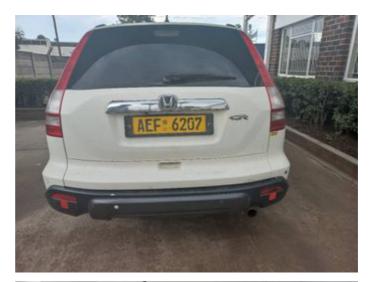

 PANELS APPROVED FOR REPAIR:
 Click On Add Row To Add Parts

 REAR BUMPER
 REAR BUMPER

 FRONT BUMPER
 RIGHT HAND SIDE FRONT FENDER

 TAILGATE
 TAILGATE LOCKING SYSTEM

 FRONT BUMPER PARKING SENSORS
 4

SPECIAL CONDITIONS (WARRANTY)

## UPLOAD VEHICLE IMAGES: