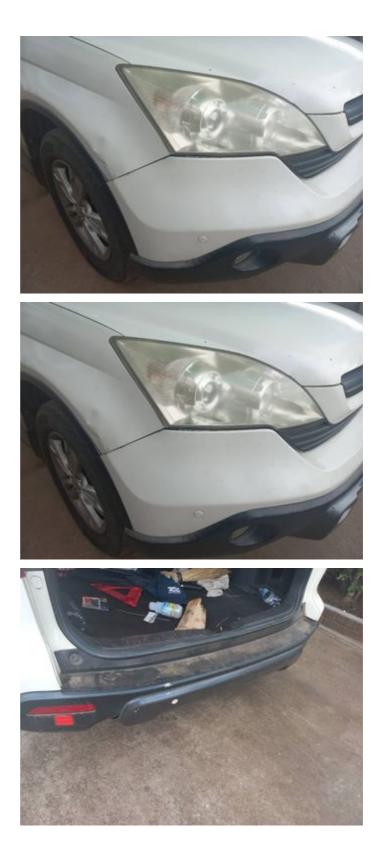

 PANELS APPROVED FOR REPAIR:
 Click On Add Row To Add Parts

 REAR BUMPER
 REAR BUMPER

 FRONT BUMPER
 RIGHT HAND SIDE FRONT FENDER

 TAILGATE
 TAILGATE LOCKING SYSTEM

 FRONT BUMPER PARKING SENSORS
 4

SPECIAL CONDITIONS (WARRANTY)

## UPLOAD VEHICLE IMAGES: