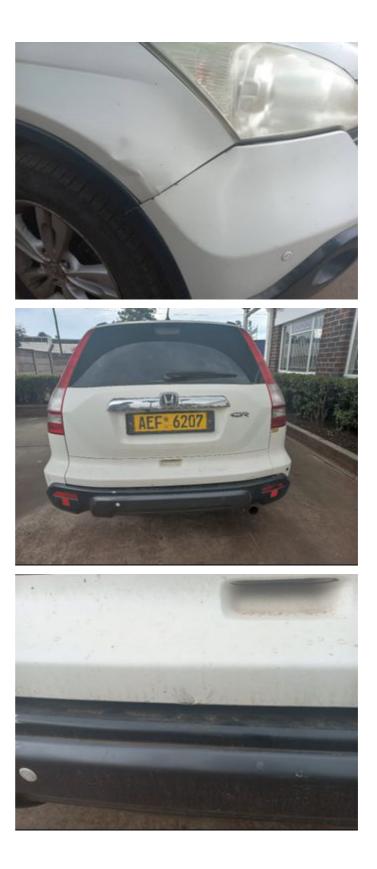

## (ASSESSMENT CENTER BOQ FORM)

| ASSESSORS EMAIL ADDRESS: | nativelossadjustors@gmail.com                        |
|--------------------------|------------------------------------------------------|
| CUSTOMER NAME & NUMBER:  | pchikokaprojects@gmail.com                           |
| CURRENCY:                | USD                                                  |
| DATE:                    | 07/12/2022                                           |
| VEHICLE LOCATION :       | Tel Mr G Munyaka 0782780165 or Ms Chikoka 0771252064 |
| VEHICLE DETAILS:         |                                                      |
| REG NO :                 | AEF 6207                                             |
| MAKE :                   | HONDA                                                |
| MODEL :                  | CRV                                                  |
| YEAR :                   | 2006                                                 |
| CHASSIS # :              | JHLRE28307C200975                                    |

 PANELS APPROVED FOR REPAIR:
 Click On Add Row To Add Parts

 REAR BUMPER
 REAR BUMPER

 FRONT BUMPER
 RIGHT HAND SIDE FRONT FENDER

 TAILGATE
 TAILGATE LOCKING SYSTEM

 FRONT BUMPER PARKING SENSORS
 4

SPECIAL CONDITIONS (WARRANTY)