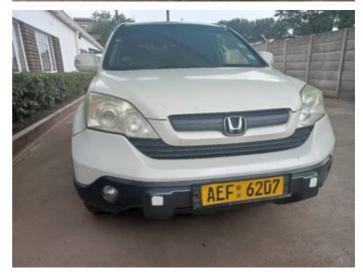

 PANELS APPROVED FOR REPAIR:
 Click On Add Row To Add Parts

 REAR BUMPER
 REAR BUMPER

 FRONT BUMPER
 RIGHT HAND SIDE FRONT FENDER

 TAILGATE
 TAILGATE LOCKING SYSTEM

 FRONT BUMPER PARKING SENSORS
 4

SPECIAL CONDITIONS (WARRANTY)

## UPLOAD VEHICLE IMAGES: